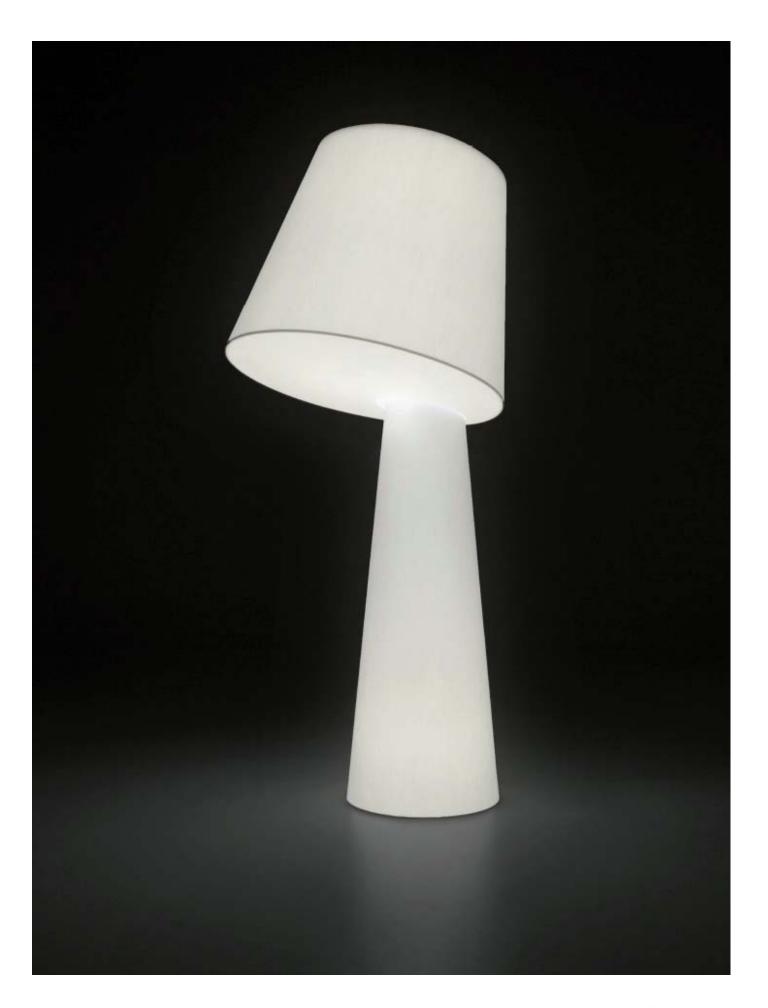

3 X E27, máx 60W

Lo que nos gusta de BIG BROTHER es la idea de persona grande, de gigante acompañante, de luminoso guardaespaldas. Como si al colocarla en un espacio, estuviéramos dotando a éste de una agradable presencia protectora, casi humana. Pensamos que es ideal como complemento de sofá o butaca de lectura en viviendas u hoteles, o como lámpara de bienvenida en el sector de la restauración.

BIG BROTHER mide 180cm de altura y la pantalla tiene un diámetro de 70cm. Posee una sólida estructura metálica interna que va revestida con un avanzado tejido translúcido blanco de fibra de poliéster. Existe, bajo demanda, la posibilidad de seleccionar otras telas o estampado. Incorpora luz dentro de la pantalla superior así como también en la base, ambas con portalámparas E27.

BIG BROTHER is a large format floor lamp with body and shade made of fabric. It is a huge source of light that illuminates throughout all its length, from head to toe. What we like about BIG BROTHER is the idea of a big person, a giant companion, a bright bodyguard. As if placing it in a space, we were endowing it with a pleasant protective, an almost human presence. We think it is ideal as a complement to a sofa or reading armchair in homes or hotels, or as a welcome lamp in a restaurant. BIG BROTHER measures 180cm in height and the shade has a diameter of 70cm. It has a solid internal metallic structure that is covered with an advanced white translucent fabric of polyester fiber. There is, on demand, the possibility of selecting other fabrics, also printed. It incorporates light inside the upper shade, as well as in the base, both with E27 lamp holder.