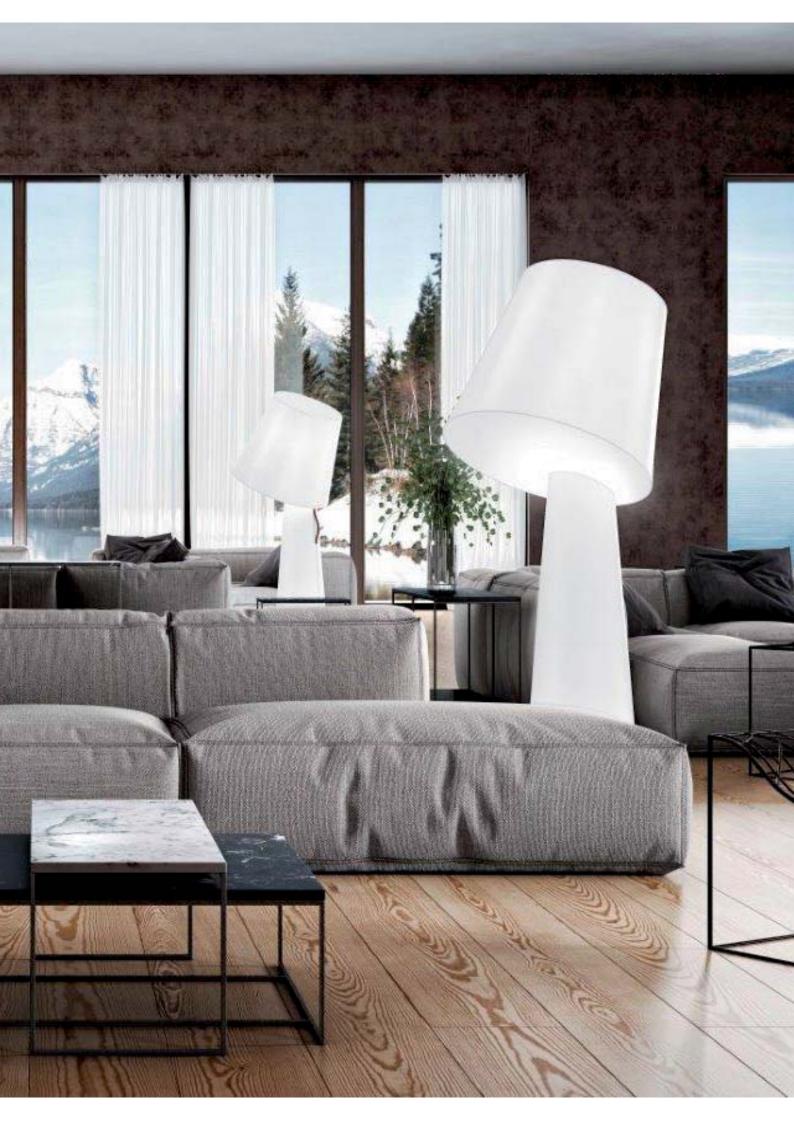

3 X E27, máx 60W

Lo que nos gusta de BIG BROTHER es la idea de persona grande, de gigante acompañante, de luminoso guardaespaldas. Como si al colocarla en un espacio, estuviéramos dotando a éste de una agradable presencia protectora, casi humana. Pensamos que es ideal como complemento de sofá o butaca de lectura en viviendas u hoteles, o como lámpara de bienvenida en el sector de la restauración.

BIG BROTHER mide 180cm de altura y la pantalla tiene un diámetro de 70cm. Posee una sólida estructura metálica interna que va revestida con un avanzado tejido translúcido blanco de fibra de poliéster. Existe, bajo demanda, la posibilidad de seleccionar otras telas o estampado. Incorpora luz dentro de la pantalla superior así como también en la base, ambas con portalámparas E27.

BIG BROTHER is a large format floor lamp with body and shade made of fabric. It is a huge source of light that illuminates throughout all its length, from head to toe. What we like about BIG BROTHER is the idea of a big person, a giant companion, a bright bodyguard. As if placing it in a space, we were endowing it with a pleasant protective, an almost human presence. We think it is ideal as a complement to a sofa or reading armchair in homes or hotels, or as a welcome lamp in a restaurant. BIG BROTHER measures 180cm in height and the shade has a diameter of 70cm. It has a solid internal metallic structure that is covered with an advanced white translucent fabric of polyester fiber. There is, on demand, the possibility of selecting other fabrics, also printed. It incorporates light inside the upper shade, as well as in the base, both with E27 lamp holder.