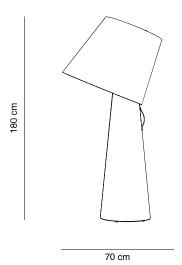

BIG BROTHER mide 180cm de altura y la pantalla tiene un diámetro de 70cm. Posee una sólida estructura metálica interna que va revestida con un avanzado tejido translúcido blanco de fibra de poliéster. Existe, bajo demanda, la posibilidad de seleccionar otras telas o estampado. Incorpora luz dentro de la pantalla superior así como también en la base, ambas con portalámparas E27.

BIG BROTHER is a large format floor lamp with body and shade made of fabric. It is a huge source of light that illuminates throughout all its length, from head to toe. What we like about BIG BROTHER is the idea of a big person, a giant companion, a bright bodyguard. As if placing it in a space, we were endowing it with a pleasant protective, an almost human presence. We think it is ideal as a complement to a sofa or reading armchair in homes or hotels, or as a welcome lamp in a restaurant. BIG BROTHER measures 180cm in height and the shade has a diameter of 70cm. It has a solid internal metallic structure that is covered with an advanced white translucent fabric of polyester fiber. There is, on demand, the possibility of selecting other fabrics, also printed. It incorporates light inside the upper shade, as well as in the base, both with E27 lamp holder.