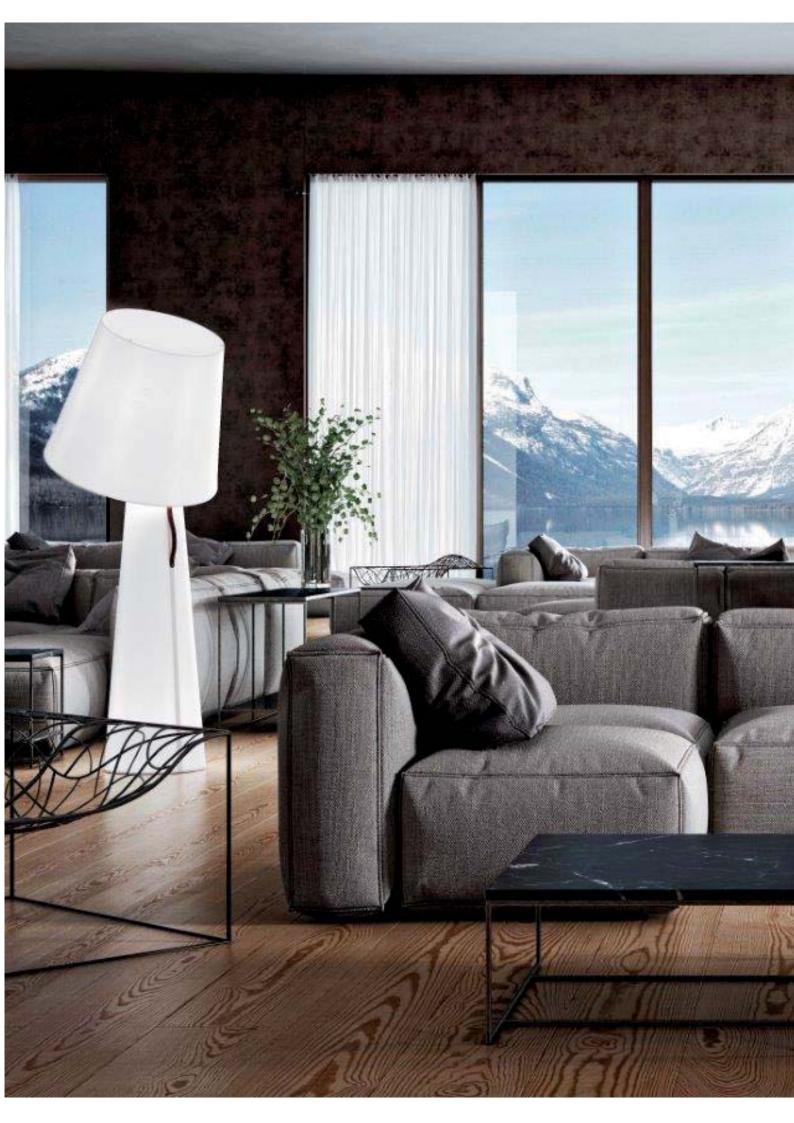

3 X E27, máx 60W

Lo que nos gusta de BIG BROTHER es la idea de persona grande, de gigante acompañante, de luminoso guardaespaldas. Como si al colocarla en un espacio, estuviéramos dotando a éste de una agradable presencia protectora, casi humana. Pensamos que es ideal como complemento de sofá o butaca de lectura en viviendas u hoteles, o como lámpara de bienvenida en el sector de la restauración.

BIG BROTHER mide 180cm de altura y la pantalla tiene un diámetro de 70cm. Posee una sólida estructura metálica interna que va revestida con un avanzado tejido translúcido blanco de fibra de poliéster. Existe, bajo demanda, la posibilidad de seleccionar otras telas o estampado. Incorpora luz dentro de la pantalla superior así como también en la base, ambas con portalámparas E27.

BIG BROTHER is a large format floor lamp with body and shade made of fabric. It is a huge source of light that illuminates throughout all its length, from head to toe. What we like about BIG BROTHER is the idea of a big person, a giant companion, a bright bodyguard. As if placing it in a space, we were endowing it with a pleasant protective, an almost human presence. We think it is ideal as a complement to a sofa or reading armchair in homes or hotels, or as a welcome lamp in a restaurant. BIG BROTHER measures 180cm in height and the shade has a diameter of 70cm. It has a solid internal metallic structure that is covered with an advanced white translucent fabric of polyester fiber. There is, on demand, the possibility of selecting other fabrics, also printed. It incorporates light inside the upper shade, as well as in the base, both with E27 lamp holder.